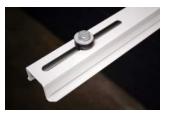

## A Close Up:

Our wall bracket works great with all Mini Split units.

Holds up to 300 lbs.

Plenty of room for piping and service.

All necessary hardware is included.

\*Powder Coated.

The QSWB3000 has 4 points of anti-vibration isolation using 50-derometer rubber washers.

The QSWB3000 is completely adjustable from 0"-34" in width.

Shelf depth is 25" to allow 12" of clearance between the wall and the unit.

Mounting shelf is pre-slotted to quickly connect units.

Quick-Sling wall bracket provides you with a solid platform that is quick, safe, stable and affordable.