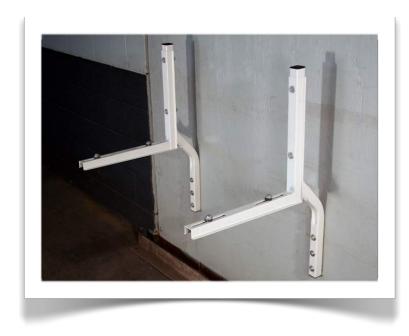

## The safe & affordable install

Applicable for residential or light commercial installations

## Wall Bracket SPECS QSWB3000

## A Close Up:

Our wall bracket works great with all Mini Split units.

Holds up to 300 lbs.

Plenty of room for piping and service.

All necessary hardware is included.

\*Powder Coated.

The QSWB3000 has 4 points of anti-vibration isolation using 50-derometer rubber washers.

The QSWB3000 is completely adjustable from 0"-34" in width.

Shelf depth is 25" to allow 12" of clearance between the wall and the unit.

Mounting shelf is pre-slotted to quickly connect units.

Quick-Sling wall bracket provides you with a solid platform that is quick, safe, stable and affordable.