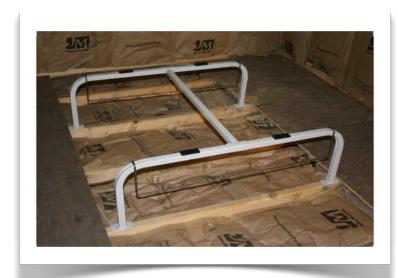

## The safe & affordable install

Applicable for residential or light commercial installations

Quick Stand SPECS QSTD2000

## A Close Up:

The Quick-Stand has a fixed height of 12", however you can adjust the length from 32" to 48". Our Quick Stand is made of 14-gauge square, steel tubing which not only cuts down on vibration but is also able to hold up to 300 lbs.

\*Powder Coated.

Quick Stand provides you with a non-swinging, solid platform that is quick, safe, and affordable.