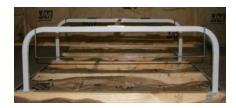

## A Close Up:

The Quick-Stand has a fixed height of 12", however you can adjust the length from 32" to 48". Our Quick Stand is made of 14-gauge square, steel tubing which not only cuts down on vibration but is also able to hold up to 300 lbs.

Secondary drain pan shelf is provided for a convenient install & future maintenance. \*Drain pan not included.

4 points of anti-vibration isolation is provided using four 50-derometer self-adhesive rubber pads.

\*Powder Coated.

Quick Stand provides you with a non-swinging, solid platform that is quick, safe, and affordable.