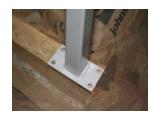

## A Close Up:

The Quick-Stand has a fixed height of 12", however you can adjust the length from 32" to 48". Our Quick Stand is made of 14-gauge square, steel tubing which not only cuts down on vibration but is also able to hold up to 300 lbs.

Secondary drain pan shelf is provided for a convenient install & future maintenance. \*Drain pan not included.

4 points of anti-vibration isolation is provided using four 50-derometer self-adhesive rubber pads.