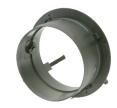

### HT-2X2-RTN **MULTIPLE SIZE CAPABILITY**

- 24" X 24" Lay in Return with Filter Grid
- Holds 20" X 20" X 1" or 20" X 20" X 2" filters (FILTER NOT INCLUDED)

- Cut Away Bulls-Eye Back with 6" 16" Inlet Size Options—Compatible with HaVACo Quick Connect™ Start Collars (Shown at right) available in 6", 8", 10" and 12". Also compatible with other start collar brands.
- Standard White or Black Premix ABS Won't chip, fade, or rust
- Includes packet of four (4) 1" stand offs Peel off gasket back and stick on inside of Return Frame in each corner approximately 1" from each side to offer additional space between filter and inlet opening.

## **EASY INSTALLATION**

- 1. Cut hole to appropriate diameter and insert start collar to cut hole, cut slits perpendicular to the bulls-eye and use pliers to snap section. A 2-3" section can be easily snapped.
- 2. Install Return into drop ceiling grid.
- 3. When changing filter, release grille face at 2 clips, slowly lower until grille hangs at 90 degrees. Filter can be changed.
- 4. When cleaning grille face, swing grille face past 90 degrees to release from frame. Grille face and frame can be cleaned with mild detergent. Test on inconspicuous spot to avoid discoloration.