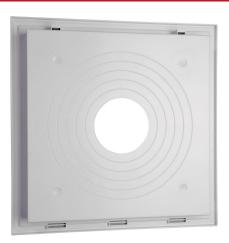

### 2' X 2' PLASTIC DROP-IN SUPPLY DIFFUSER

### HT-2X2-SPL

#### **BOOT DIAMETER OPTIONS**

**6"** HT-2X2-SPL 6

8" HT-2X2-SPL 8

**10"** HT-2X2-SPL 10

**12"** HT-2X2-SPL 12

- 24" X 24" Drop-In with 3 Cone Diffuser
- Pre-molded 6" 12" Inlet Boot Diameter Options
- Standard White or Black Premix ABS –Won't chip, fade, or rust
- 157X Less conductive than metal
- Quick Connect™ Easy Attach Knob for simple install and removal of diffuser for fast and efficient cleanability — Patent Pending