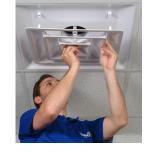

## **EASY INSTALLATION**

- 1. Cut hole to appropriate diameter and insert start collar to cut hole, cut slits perpendicular to the bulls-eye and use pliers to snap section. A 2-3" section can be easily snapped.
- 2. Install Return into drop ceiling grid.
- 3. When changing filter, release grille face at 2 clips, slowly lower until grille hangs at 90 degrees. Filter can be changed.
- 4. When cleaning grille face, swing grille face past 90 degrees to release from frame. Grille face and frame can be cleaned with mild detergent. Test on inconspicuous spot to avoid discoloration.

# **EASY INSTALLATION**

- 1. Code Required 2" high boot Easily attach to flex duct with cable tie.
- 2. Install Supply back into drop ceiling grid.
- 3. Insert Easy Attach Knob in grille face. Line up four guide pins in grille face with four receptors in Supply back. Screw in center knob to connect to crossbar in boot.
- 4. To remove grille face simply unscrew center knob. Grille face and Supply back can be cleaned with mild detergent. Test on inconspicuous spot to avoid discoloration.