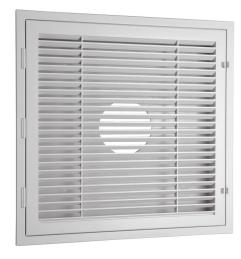

## 2' X 2' PLASTIC DROP-IN RETURN

### HT-2X2-RTN **MULTIPLE SIZE CAPABILITY**

- 24" X 24" Lay in Return with Filter Grid
- Holds 20" X 20" X 1" or 20" X 20" X 2" filters (FILTER NOT INCLUDED)

- Cut Away Bulls-Eye Back with 6" 16" Inlet Size Options—Compatible with HaVACo Quick Connect™ Start Collars (Shown at right) available in 6", 8", 10" and 12". Also compatible with other start collar brands.
- Standard White or Black Premix ABS Won't chip, fade, or rust
- Includes packet of four (4) 1" stand offs Peel off gasket back and stick on inside of Return Frame in each corner approximately 1" from each side to offer additional space between filter and inlet opening.