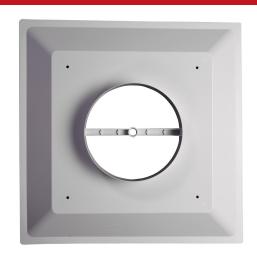

## 2' X 2' PLASTIC DROP-IN RETURN

### HT-2X2-RTN **MULTIPLE SIZE CAPABILITY**

- 24" X 24" Lay in Return with Filter Grid
- Holds 20" X 20" X 1" or 20" X 20" X 2" filters (FILTER NOT INCLUDED)

- Cut Away Bulls-Eye Back with 6" 16" Inlet Size Options—Compatible with HaVACo Quick Connect™ Start Collars (Shown at right) available in 6", 8", 10" and 12". Also compatible with other start collar brands.
- Standard White or Black Premix ABS Won't chip, fade, or rust
- Includes packet of four (4) 1" stand offs Peel off gasket back and stick on inside of Return Frame in each corner approximately 1" from each side to offer additional space between filter and inlet opening.