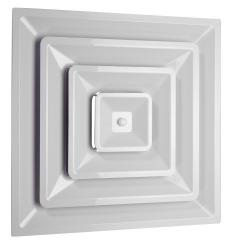

### 2' X 2' PLASTIC DROP-IN SUPPLY DIFFUSER

### HT-2X2-SPL

#### **BOOT DIAMETER OPTIONS**

**6"** HT-2X2-SPL 6

8" HT-2X2-SPL 8

**10"** HT-2X2-SPL 10

**12"** HT-2X2-SPL 12

- 24" X 24" Drop-In with 3 Cone Diffuser
- Pre-molded 6" 12" Inlet Boot Diameter Options
- Standard White or Black Premix ABS –Won't chip, fade, or rust
- 157X Less conductive than metal
- Quick Connect™ Easy Attach Knob for simple install and removal of diffuser for fast and efficient cleanability — Patent Pending