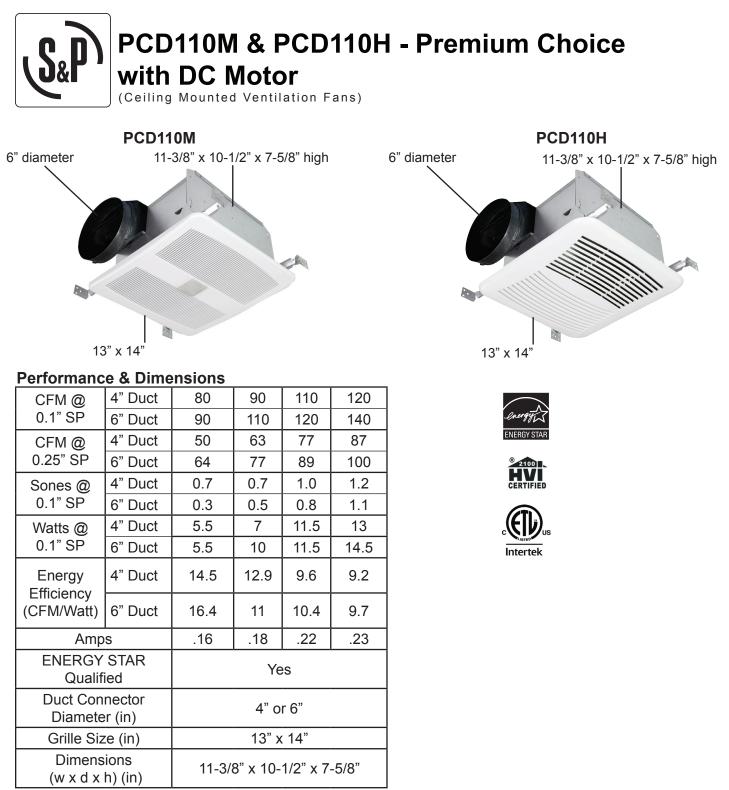

\* Energy Star qualified data based on tested air flow and power consumption.

## **Typical Specifications:**

Ventilating fan shall be S&P PCD110M mounted in the ceiling with a built-in motion sensor and speed delay timer or a PCD110H with a built-in humidity sensor. The DC motor shall have a 6 year warranty, and the fan shall have a 5 year limited warranty. The fan shall be HVI Certified at 0.1 inch water gauge for CFM performance above. The motor shall be ETL and cETL Listed with impedance protection plus additional thermal protection. The fan shall be ENERGY STAR<sup>®</sup> Qualified.